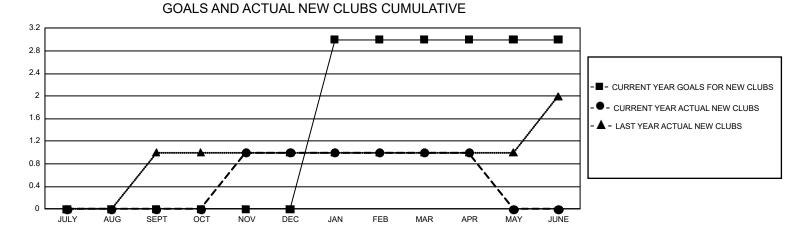

## GMT MONTHLY MEMBERSHIP PROGRESS REPORT

GMT Constitutional Area 2, Group A

REPORT DOES NOT INCLUDE CLUBS IN UNDISTRICTED AREAS.

| Clubs                 |               |           |               | Members               |                         |                         |                                                    |  |  |
|-----------------------|---------------|-----------|---------------|-----------------------|-------------------------|-------------------------|----------------------------------------------------|--|--|
| RESULTS FOR 2019-2020 |               |           |               | RESULTS FOR 2019-2020 |                         |                         |                                                    |  |  |
| QUARTER               | NEW CLUB GOAL | NEW CLUBS | DROPPED CLUBS | QUARTER               | /BER GROWTH NET<br>GOAL | MEMBER GROWTH<br>ACTUAL | DROPPED<br>MEMBERS ACTUAL<br>(including transfers) |  |  |
| JULY/AUG/SEPT         | 0             | 0         | 0             | JULY/AUG/SEPT         | 93                      | 101                     | 102                                                |  |  |
| OCT/NOV/DEC           | 0             | 1         | 8             | OCT/NOV/DEC           | 183                     | 89                      | 155                                                |  |  |
| JAN/FEB/MAR           | 9             | 0         | 0             | JAN/FEB/MAR           | 273                     | 83                      | 102                                                |  |  |
| APR/MAY/JUNE          | 0             | 0         | 0             | APR/MAY/JUNE          | 123                     | 45                      | 8                                                  |  |  |