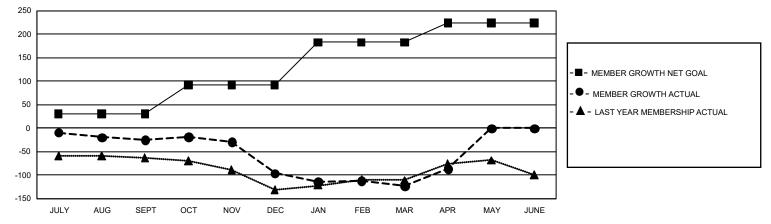

## GMT MONTHLY MEMBERSHIP PROGRESS REPORT

GMT Constitutional Area 2, Group A

REPORT DOES NOT INCLUDE CLUBS IN UNDISTRICTED AREAS.

| Clubs                 |               |           |               | Members               |                         |                         |                                                    |  |  |
|-----------------------|---------------|-----------|---------------|-----------------------|-------------------------|-------------------------|----------------------------------------------------|--|--|
| RESULTS FOR 2019-2020 |               |           |               | RESULTS FOR 2019-2020 |                         |                         |                                                    |  |  |
| QUARTER               | NEW CLUB GOAL | NEW CLUBS | DROPPED CLUBS | QUARTER               | /BER GROWTH NET<br>GOAL | MEMBER GROWTH<br>ACTUAL | DROPPED<br>MEMBERS ACTUAL<br>(including transfers) |  |  |
| JULY/AUG/SEPT         | 0             | 0         | 0             | JULY/AUG/SEPT         | 93                      | 101                     | 102                                                |  |  |
| OCT/NOV/DEC           | 0             | 1         | 8             | OCT/NOV/DEC           | 183                     | 89                      | 155                                                |  |  |
| JAN/FEB/MAR           | 9             | 0         | 0             | JAN/FEB/MAR           | 273                     | 83                      | 102                                                |  |  |
| APR/MAY/JUNE          | 0             | 0         | 0             | APR/MAY/JUNE          | 123                     | 45                      | 8                                                  |  |  |